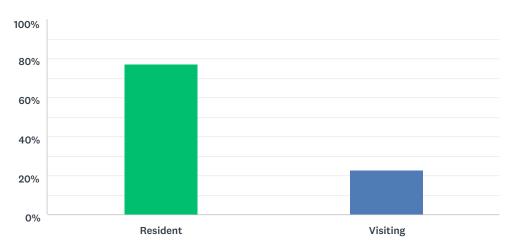

### Q1 Which applies to you?

Answered: 87 Skipped: 1

| ANSWER CHOICES | RESPONSES |    |
|----------------|-----------|----|
| Resident       | 77.01%    | 67 |
| Visiting       | 22.99%    | 20 |
| TOTAL          |           | 87 |