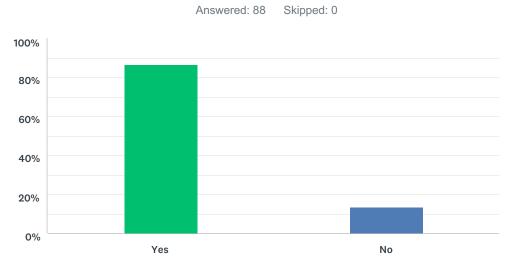

# Q7 Do you think that you generally take 30 minutes of exercise over the course of a day? (Spread throughout the day)

| ANSWER CHOICES | RESPONSES |    |
|----------------|-----------|----|
| Yes            | 86.36%    | 76 |
| No             | 13.64%    | 12 |
| TOTAL          |           | 88 |