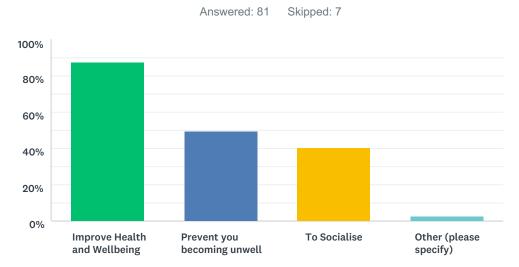

#### Q14 What are the benefits of regular exercise to you?

| ANSWER CHOICES               | RESPONSES |    |
|------------------------------|-----------|----|
| Improve Health and Wellbeing | 87.65%    | 71 |
| Prevent you becoming unwell  | 49.38%    | 40 |
| To Socialise                 | 40.74%    | 33 |
| Other (please specify)       | 2.47%     | 2  |
| Total Respondents: 81        |           |    |