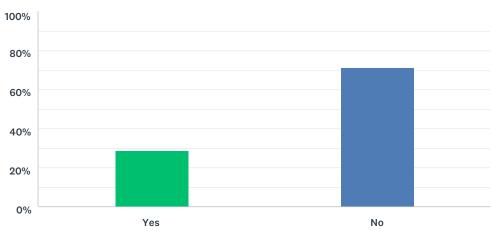

# Q7 Do you think that you generally take 30 minutes of exercise over the course of a day? (Spread throughout the day)

| ANSWER CHOICES | RESPONSES |    |
|----------------|-----------|----|
| Yes            | 86.36%    | 76 |
| No             | 13.64%    | 12 |
| TOTAL          |           | 88 |