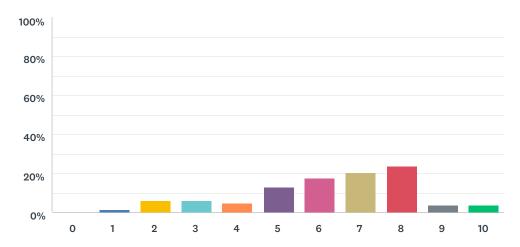

# Q11 On a scale of 1 – 10 how do you rate your fitness level at the moment? (0 being low and 10 high)

| ANSWER CHOICES | RESPONSES |    |
|----------------|-----------|----|
| 0              | 0.00%     | 0  |
| 1              | 1.19%     | 1  |
| 2              | 5.95%     | 5  |
| 3              | 5.95%     | 5  |
| 4              | 4.76%     | 4  |
| 5              | 13.10%    | 11 |
| 6              | 17.86%    | 15 |
| 7              | 20.24%    | 17 |
| 8              | 23.81%    | 20 |
| 9              | 3.57%     | 3  |
| 10             | 3.57%     | 3  |
| TOTAL          |           | 84 |