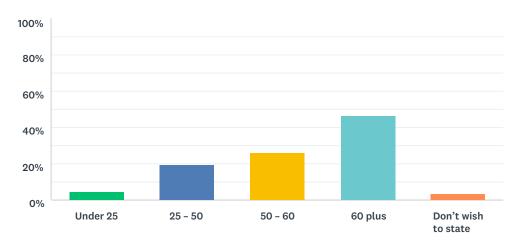

### Q2 Age bracket

Answered: 88 Skipped: 0

| ANSWER CHOICES      | RESPONSES |    |
|---------------------|-----------|----|
| Under 25            | 4.55%     | 4  |
| 25 – 50             | 19.32%    | 17 |
| 50 – 60             | 26.14%    | 23 |
| 60 plus             | 46.59%    | 41 |
| Don't wish to state | 3.41%     | 3  |
| TOTAL               |           | 88 |