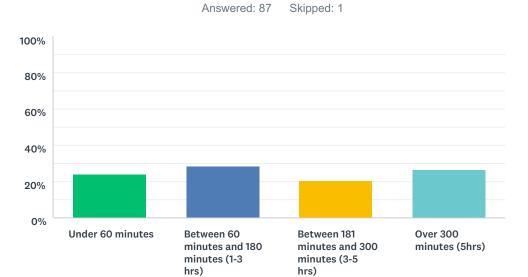

# Q5 How much moderate physical activity do you get in a week? (walking, water aerobics, general gardening, able to talk/hold conversation)

| ANSWER CHOICES                                | RESPONSES |    |
|-----------------------------------------------|-----------|----|
| Under 60 minutes                              | 24.14%    | 21 |
| Between 60 minutes and 180 minutes (1-3 hrs)  | 28.74%    | 25 |
| Between 181 minutes and 300 minutes (3-5 hrs) | 20.69%    | 18 |
| Over 300 minutes (5hrs)                       | 26.44%    | 23 |
| TOTAL                                         |           | 87 |