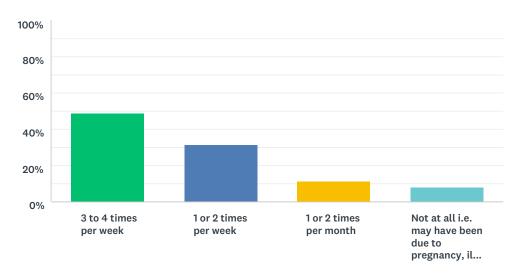

# Q4 In the last 12 months how often have you participated in some kind of exercise or activity?

| ANSWER CHOICES                                                             | RESPONSES |    |
|----------------------------------------------------------------------------|-----------|----|
| 3 to 4 times per week                                                      | 48.84%    | 42 |
| 1 or 2 times per week                                                      | 31.40%    | 27 |
| 1 or 2 times per month                                                     | 11.63%    | 10 |
| Not at all i.e. may have been due to pregnancy, ill health or a disability | 8.14%     | 7  |
| TOTAL                                                                      |           | 86 |