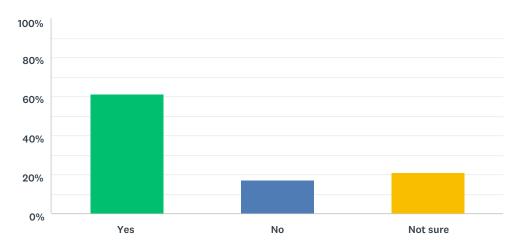

### Q12 Would you like to do more exercise?

Answered: 86 Skipped: 2

| ANSWER CHOICES | RESPONSES |    |
|----------------|-----------|----|
| Yes            | 61.63%    | 53 |
| No             | 17.44%    | 15 |
| Not sure       | 20.93%    | 18 |
| TOTAL          |           | 86 |