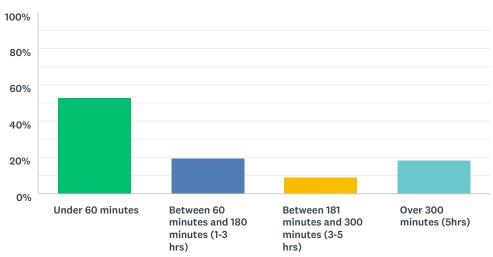

# Q6 How much vigorous physical activity do you get in a week? (running, race-walking, aerobic dancing, bicycling, not able to talk/hold conversation)

| ANSWER CHOICES                                | RESPONSES |    |
|-----------------------------------------------|-----------|----|
| Under 60 minutes                              | 52.87%    | 46 |
| Between 60 minutes and 180 minutes (1-3 hrs)  | 19.54%    | 17 |
| Between 181 minutes and 300 minutes (3-5 hrs) | 9.20%     | 8  |
| Over 300 minutes (5hrs)                       | 18.39%    | 16 |
| TOTAL                                         |           | 87 |