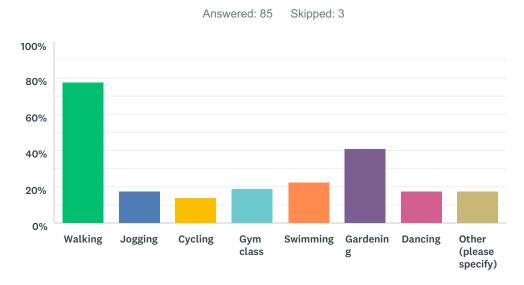

#### Q8 If you are active, what sport or activity do you do?

| ANSWER CHOICES         | RESPONSES |    |
|------------------------|-----------|----|
| Walking                | 77.65%    | 66 |
| Jogging                | 17.65%    | 15 |
| Cycling                | 14.12%    | 12 |
| Gym class              | 18.82%    | 16 |
| Swimming               | 22.35%    | 19 |
| Gardening              | 41.18%    | 35 |
| Dancing                | 17.65%    | 15 |
| Other (please specify) | 17.65%    | 15 |
| Total Respondents: 85  |           |    |