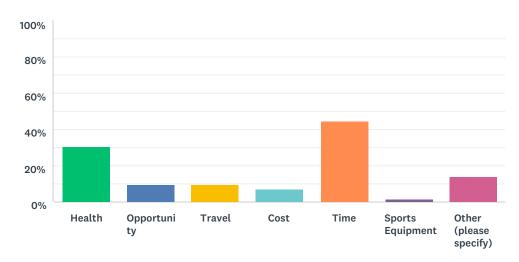

#### Q13 What stops you from being active?

Answered: 72 Skipped: 16

| ANSWER CHOICES         | RESPONSES |    |
|------------------------|-----------|----|
| Health                 | 30.56%    | 22 |
| Opportunity            | 9.72%     | 7  |
| Travel                 | 9.72%     | 7  |
| Cost                   | 6.94%     | 5  |
| Time                   | 44.44%    | 32 |
| Sports Equipment       | 1.39%     | 1  |
| Other (please specify) | 13.89%    | 10 |
| Total Respondents: 72  |           |    |