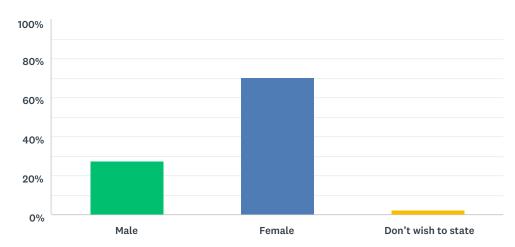

#### Q3 Gender

Answered: 88 Skipped: 0

| ANSWER CHOICES      | RESPONSES |    |
|---------------------|-----------|----|
| Male                | 27.27%    | 24 |
| Female              | 70.45%    | 62 |
| Don't wish to state | 2.27%     | 2  |
| TOTAL               |           | 88 |